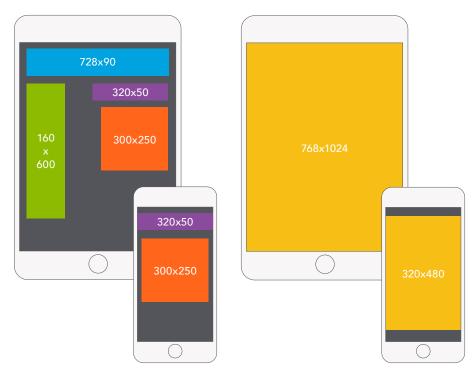

### Visual Guide to Ad Sizes

Desktop

- LEADERBOARD 728x90 px
   SKYSCRAPER 160x600 px
- 3 MEDIUM RECTANGLE 300x250 px
- 4 MOBILE BANNER 320x50 px
- 5 FULL PANEL Mobile: 320x480 px Tablet: 768x1024 / 1024x768 px
- 6 HALF PAGE 300x600 px

Tablet / Mobile

The images displayed here are for presentation purposes only; all other uses are prohibited, including without limitation, editing or copying the ads. Any advertiser will be responsible for securing all necessary licenses, clearances, and authorizations for any proprietary content contained in the ad, including without limitation, trademarks, logos and trade dress, photographs, and images.