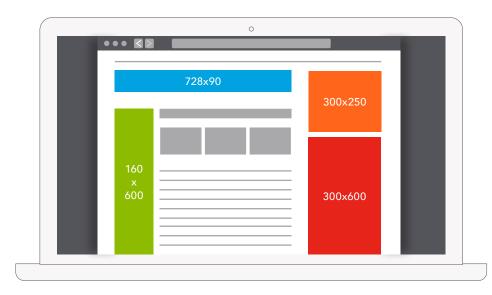

### Visual Guide to Ad Sizes

Desktop

- LEADERBOARD 728x90 px
   SKYSCRAPER 160x600 px
- 3 MEDIUM RECTANGLE 300x250 px
- 4 MOBILE BANNER 320x50 px
- 5 FULL PANEL Mobile: 320x480 px Tablet: 768x1024 / 1024x768 px
- 6 HALF PAGE 300x600 px